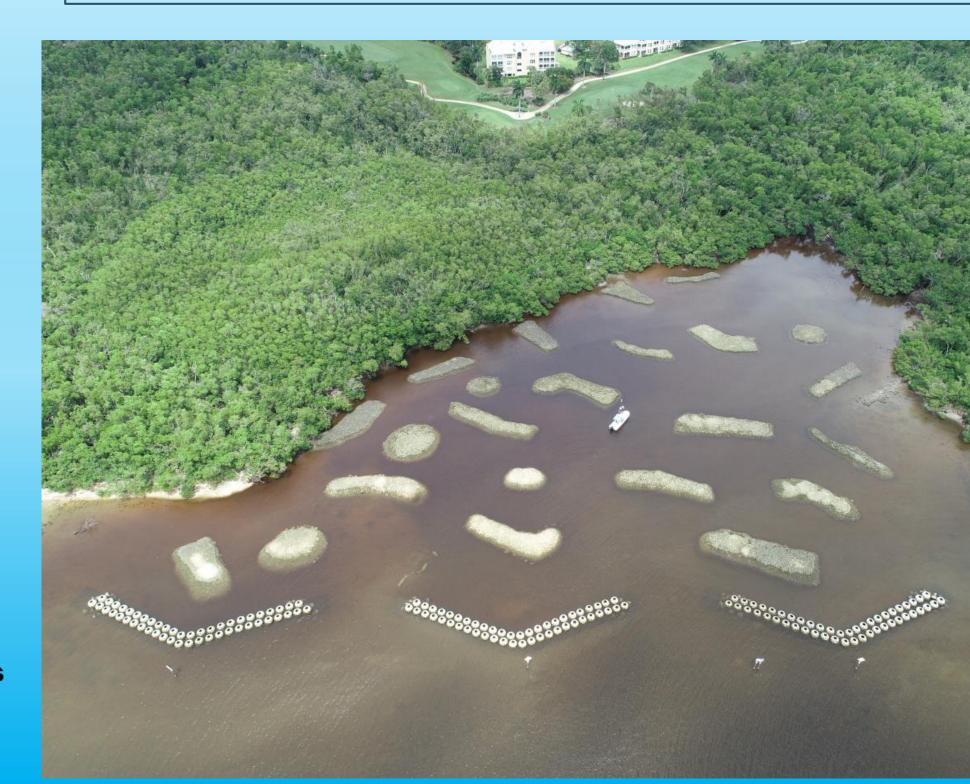

## What is a NNBF?

Measures that work with or restore natural processes with the aim of wave attenuation and storm surge reduction. Natural features are those created through physical, geological, and chemical processes over time. *Nature*based features are created by human design, engineering, and construction to work in concert with natural processes to mimic, as closely as possible, conditions that would occur in the absence of human influence to the environment in order to achieve the study objectives.

## **Artificial Reefs**