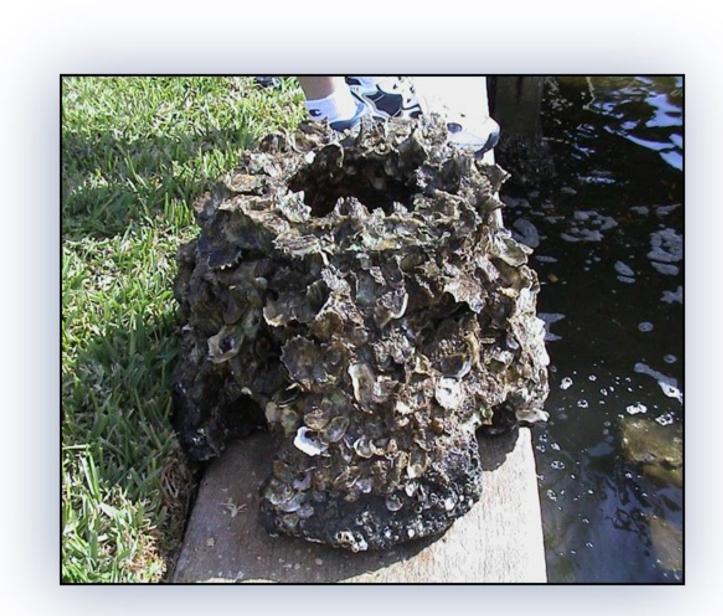

## **TENTATIVELY SELECTED PLAN – Natural and Nature-Based Features (NNBF)**

## What is a NNBF?

Measures that work with or restore natural processes with the aim of wave attenuation and storm surge reduction. Natural features are those created through physical, geological, and chemical processes over time. *Nature*based features are created by human design, engineering, and construction to work in concert with natural processes to mimic, as closely as possible, conditions that would occur in the absence of human influence to the environment in order to achieve the study objectives.

## **Artificial Reefs**