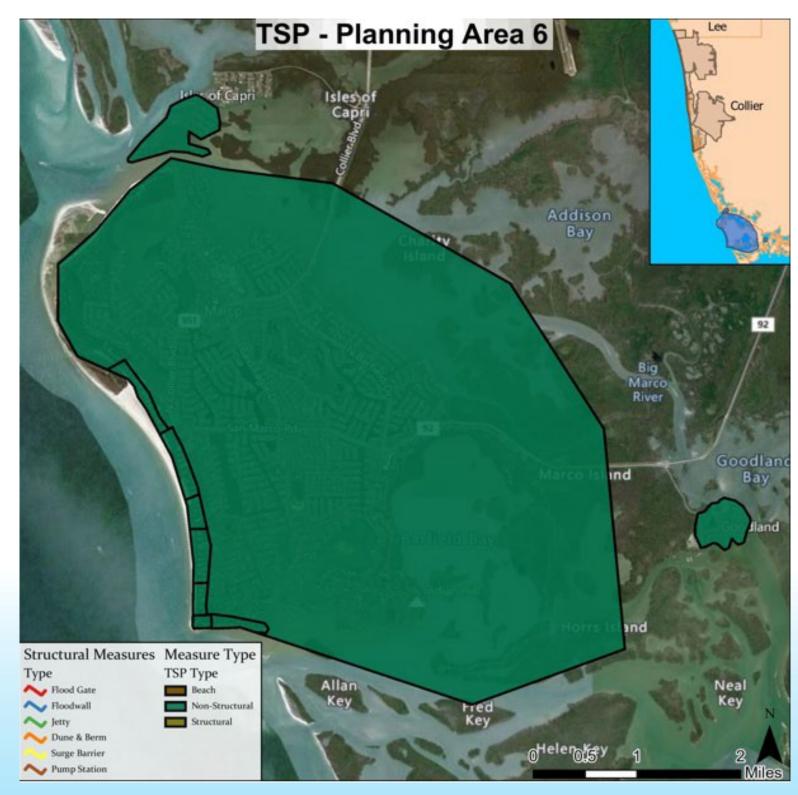

## **TENTATIVELY SELECTED PLAN – Natural and Nature-Based Features (NNBF)**

## What is a NNBF?

Measures that work with or restore natural processes with the aim of wave attenuation and storm surge reduction. Natural features are those created through physical, geological, and chemical processes over time. *Nature*based features are created by human design, engineering, and construction to work in concert with natural processes to mimic, as closely as possible, conditions that would occur in the absence of human influence to the environment in order to achieve the study objectives.

## **Artificial Reefs**